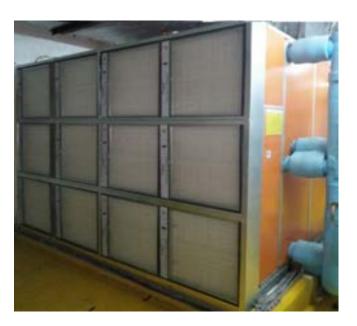

#### **GreenPro Certified Products**

- Aluminium Access Ceiling Trap Doors (CTD-JB022, CTD-JB022H, CTD-JB023, CTD-JB023H)
- Aluminium Modular Floor Raceway (RW011, RW022)
- Aluminium Skirting (SK031)
- Aluminium Chair Rail (SK031CR)
- Aluminium Glazed Partition System (GP2510, GP1510)
- Baffle Ceiling System BFC1