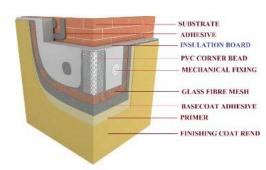

**Architectural Products** 

#### 'Architectural Products'

'Architectural Products' include interior and exterior architectural products made from aluminium and wood polymer composite. The products include grid system for panelling, trays for caballing, junction boxes, trap doors, pergola, gazebo, railing, WPC flooring, benches, etc. The products add aesthetic and ergonomic aspect to building use and are mostly made from recycled materials.

#### **Benefits & Contribution to Green Building Requirements**

The GreenPro certified products under this category leads to:

- Resource efficiency because of increased recycled content in the products
- Reduction in environment impact due to reduced use of virgin material
- Helps in gaining credits for achieving Green Building rating under the section 'Materials and Resources'