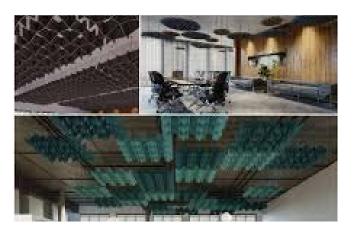

durlum's metal ceilings, integrated ceiling-lighting solutions, and wall claddings are suitable for a versatile range of architectural applications including Airports, Railway stations, Health care centres, Office buildings, Shopping malls, Schools, Leisure facilities, Auditoriums, or Industrial Buildings. durlum can provide an appropriate and individual solution for any application. Solutions that make you feel at home.