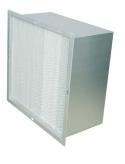

#### **GreenPro Certified Products**

- Aluminium Access Ceiling Trap Doors (CTD-JB022, CTD-JB022H, CTD-JB023, CTD-JB023H)
- Aluminium Modular Floor Raceway (RW011, RW022)
- Aluminium Skirting (SK031)
- Aluminium Chair Rail (SK031CR)
- Aluminium Glazed Partition System (GP2510, GP1510)
- Baffle Ceiling System BFC1