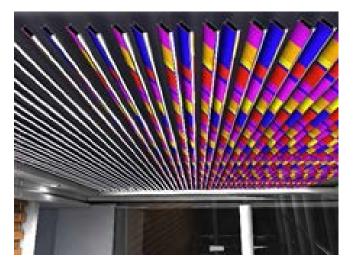

durlum's metal ceilings, integrated ceiling-lighting solutions, and wall claddings are suitable for a versatile range of architectural applications including Airports, Railway stations, Health care centres, Office buildings, Shopping malls, Schools, Leisure facilities, Auditoriums, or Industrial Buildings. durlum can provide an appropriate and individual solution for any application. Solutions that make you feel at home.

#### **GreenPro Certified Products**

- Closed Metal Ceilings System S1, S2, S4, S5, S6, S7, S8, S10, Loop System
- Open Metal Ceilings System Starlam, Geo, Ticell, Enticell, Polylam Baffle, dur Solo
- Special Ceilings- Illuminated Ceilings; Loop Ceiling system; Fluid Ceiling System.
- Metal Wall Panels