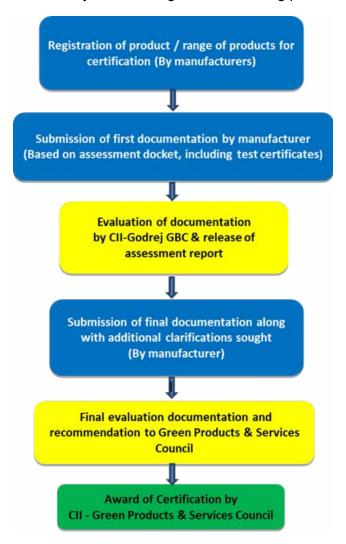

### **GreenPro certification process**

Every product included in the directory have undergone the following process:

## **Validity of the Certification**

GreenPro Certification is valid for 2 years from the date of award of the Certification for the product / product range. The validity of the certification for all the products is highlighted in the directory.