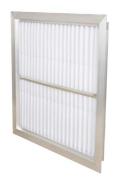

#### **GreenPro Certified Products**

- Aluminium Access Ceiling Trap Doors (CTD-JB022, CTD-JB022H, CTD-JB023, CTD-JB023H)
- Aluminium Modular Floor Raceway (RW011, RW022)
- Aluminium Skirting (SK031)
- Aluminium Chair Rail (SK031CR)
- Aluminium Glazed Partition System (GP2510, GP1510)
- Baffle Ceiling System BFC1