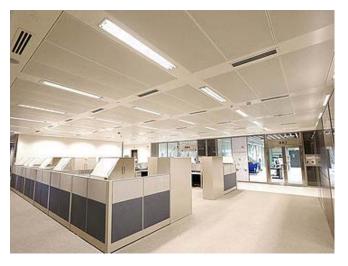

durlum's metal ceilings, integrated ceiling-lighting solutions, and wall claddings are suitable for a versatile range of architectural applications including Airports, Railway stations, Health care centres, Office buildings, Shopping malls, Schools, Leisure facilities, Auditoriums, or Industrial Buildings. durlum can provide an appropriate and individual solution for any application. Solutions that make you feel at home.