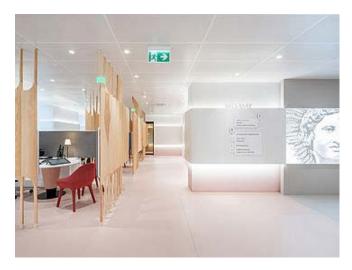

#### 'Architectural Products'

'Architectural Products' include interior and exterior architectural products made from aluminium and wood polymer composite. The products include grid system for panelling, trays for caballing, junction boxes, trap doors, pergola, gazebo, railing, WPC flooring, benches, etc. The products add aesthetic and ergonomic aspect to building use and are mostly made from recycled materials.

durlum's metal ceilings, integrated ceiling-lighting solutions, and wall claddings are suitable for a versatile range of architectural applications including Airports, Railway stations, Health care centres, Office buildings, Shopping malls, Schools, Leisure facilities, Auditoriums, or Industrial Buildings. durlum can provide an appropriate and individual solution for any application. Solutions that make you feel at home.