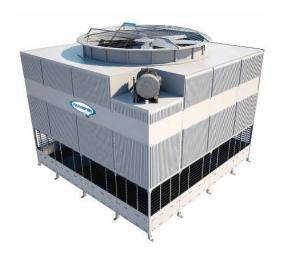

Greentek Plast is a market leader in the manufacturing of highly engineered composite plastic formwork board in recent years. With 26 year experience in the construction industry, they always look towards qualitative, faster, economic and smarter way of application. The Research and Development team is dedicated towards developing alternative products to benefit the industry in terms of cost and time and simultaneously build a sustainable ecosystem.